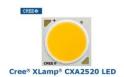

# **LED** specification

LED lighting unit with CREE XLamp® CXA 2520

Color Temperature CCT: nom. 3000 K Light Output: approx. 1000 lm Beam: Various Beam Angles CRI:  $\geq$  80 Lifetime L70/B30: 30 000 h