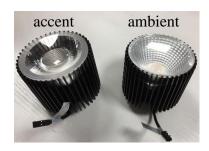

#### Alumé-XL Round Recessed Tilt 13 W COB LED

Code: 802613160-1 (white ambient)
802613163-1(white accent)
802693160-1 (silver ambient)
802693163-1 (silver accent)
802623160-1 (black ambient)
802623163-1 (black accent)

Max. surface temp: 85°C

Colours: Black, Silver, White

Beam: Ambient light 40D (smooth)
Accent light 38D (sharp)

Anticipated install time: 10 min