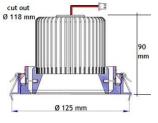

## Technical data

Dimensions: Height 90 mm

Diameter: 125 mm Ø

Ceiling cut-out: Ø 118 mm

(max. 30mm thick)

Installation Depth: 100 mm

Weight: ca. 0,65 kg incl. driver

Material: Die cast aluminium