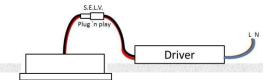

#### LED DRIVER:

Output type constant current Input voltage 220-240 Vac, 50-60 Hz 110-127 Vac 50-60Hz\*

90-305 Vac, 50-60 Hz\*\*

Input current max. 0,12 A max. 0,32 A\*
cos phi >0.95

cos phi >0,95 >0,9\*

Electrical safety Class II
Output isolation S.E.L.V.

LUMINAIRE:

Electrical safety Class III

LEDs:

Power: 13W(nom.)@350 mA

Secondary connection: Top Connector

prewired plug and socket to lighting unit ready to install

WARNING

Do NOT switch using TRIAC-based (transistor, thyristor) circuits.
Damage to driver inevitable