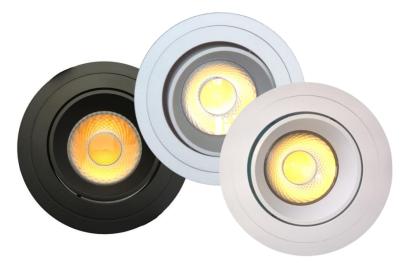

#### Alumé-XL Round Recessed Tilt 13 W COB LED

Code: 802613160-1 (white ambient)
802613163-1(white accent)
802693160-1 (silver ambient)
802693163-1 (silver accent)
802623160-1 (black ambient)
802623163-1 (black accent)

Max. surface temp: 85°C

Colours: Black, Silver, White

Beam: Ambient light 40D (smooth)
Accent light 38D (sharp)

Anticipated install time: 10 min